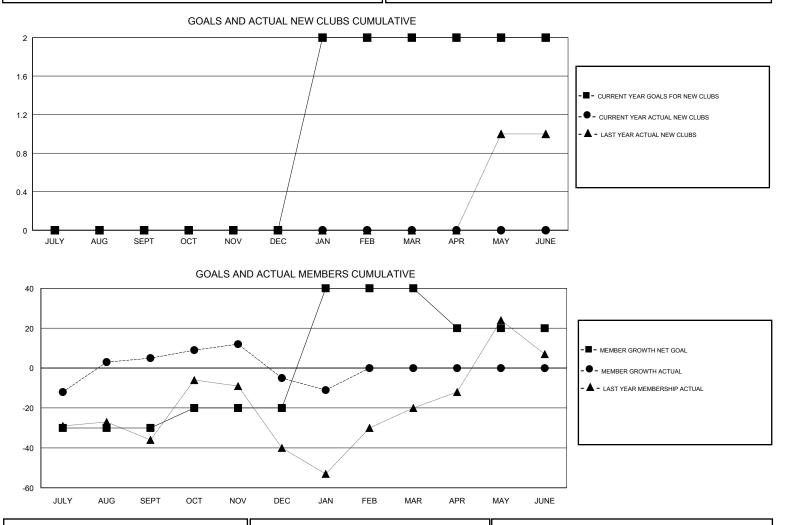

### GMT CA

| Clubs<br>RESULTS FOR 2017-2018 |   |   |   | Members<br>RESULTS FOR 2017-2018 |     |    |    |
|--------------------------------|---|---|---|----------------------------------|-----|----|----|
|                                |   |   |   |                                  |     |    |    |
| JULY/AUG/SEPT                  | 0 | 0 | 1 | JULY/AUG/SEPT                    | -30 | 45 | 38 |
| OCT/NOV/DEC                    | 0 | 0 | 1 | OCT/NOV/DEC                      | 10  | 41 | 49 |
| JAN/FEB/MAR                    | 2 | 0 | 0 | JAN/FEB/MAR                      | 60  | 10 | 15 |
| APR/MAY/JUNE                   | 0 | 0 | 0 | APR/MAY/JUNE                     | -20 | 0  | 0  |